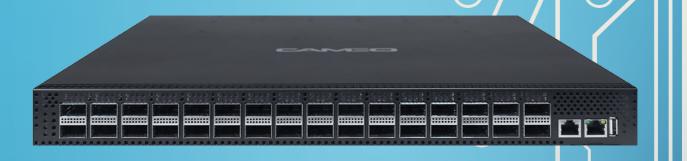

### FRONT PANEL

- ✤ 32 ports 200G (QSFP56) can configured as 100G (QSFP28)
- Each port can support configurable to 200/100/50/40/25/10G
- 1 OOB/BMC port
- 💠 1 Console
- 💠 1 USB Type A
- System, Diag mode, OOB link, Per PSU connected, Per Port link speed